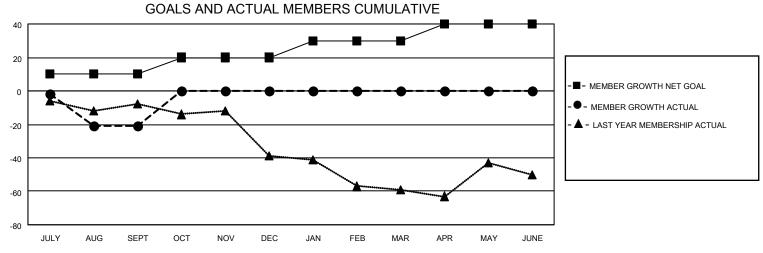

## MONTHLY MEMBERSHIP PROGRESS REPORT

| LOCATION NORTH CAROLINA |               |           | District 31 S |                       |                           | Results as of: 9/30/2021 |                                                    |  |
|-------------------------|---------------|-----------|---------------|-----------------------|---------------------------|--------------------------|----------------------------------------------------|--|
| Clubs                   |               |           |               | Members               |                           |                          |                                                    |  |
| RESULTS FOR 2021-2022   |               |           |               | RESULTS FOR 2021-2022 |                           |                          |                                                    |  |
| QUARTER                 | NEW CLUB GOAL | NEW CLUBS | DROPPED CLUBS | QUARTER               | MEMBER GROWTH NET<br>GOAL | MEMBER GROWTH<br>ACTUAL  | DROPPED<br>MEMBERS ACTUAL<br>(including transfers) |  |
| JULY/AUG/SEPT           | 1             | 0         | 2             | JULY/AUG/SE           | PT 10                     | 30                       | 50                                                 |  |
| OCT/NOV/DEC             | 1             | 0         | 0             | OCT/NOV/DE            | ე 10                      | 0                        | 0                                                  |  |
| JAN/FEB/MAR             | 1             | 0         | 0             | JAN/FEB/MAF           | 10                        | 0                        | 0                                                  |  |
| APR/MAY/JUNE            | 1             | 0         | 0             | APR/MAY/JUN           | NE 10                     | 0                        | 0                                                  |  |
|                         | GOALS         | AND ACTUA | L NEW CLUBS C | UMULATIVE             |                           |                          |                                                    |  |
| 4                       |               |           |               |                       |                           |                          |                                                    |  |