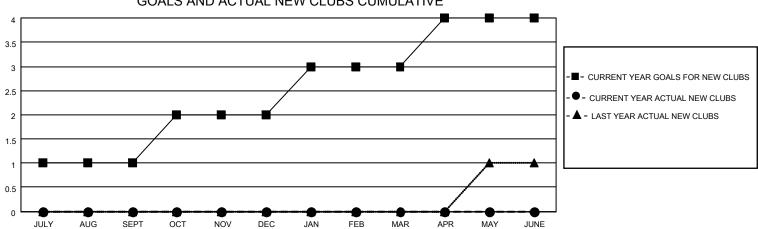

## MONTHLY MEMBERSHIP PROGRESS REPORT

| LOCATION NORTH CAROLINA |               |           | District 31 S |                       |                           | Results as of: 9/30/2021 |                                                    |  |
|-------------------------|---------------|-----------|---------------|-----------------------|---------------------------|--------------------------|----------------------------------------------------|--|
| Clubs                   |               |           |               | Members               |                           |                          |                                                    |  |
| RESULTS FOR 2021-2022   |               |           |               | RESULTS FOR 2021-2022 |                           |                          |                                                    |  |
| QUARTER                 | NEW CLUB GOAL | NEW CLUBS | DROPPED CLUBS | QUARTER               | MEMBER GROWTH NET<br>GOAL | MEMBER GROWTH<br>ACTUAL  | DROPPED<br>MEMBERS ACTUAL<br>(including transfers) |  |
| JULY/AUG/SEPT           | 1             | 0         | 2             | JULY/AUG/SE           | PT 10                     | 30                       | 50                                                 |  |
| OCT/NOV/DEC             | 1             | 0         | 0             | OCT/NOV/DE            | ე 10                      | 0                        | 0                                                  |  |
| JAN/FEB/MAR             | 1             | 0         | 0             | JAN/FEB/MAF           | 10                        | 0                        | 0                                                  |  |
| APR/MAY/JUNE            | 1             | 0         | 0             | APR/MAY/JUN           | NE 10                     | 0                        | 0                                                  |  |
|                         | GOALS         | AND ACTUA | L NEW CLUBS C | UMULATIVE             |                           |                          |                                                    |  |
| 4                       |               |           |               |                       |                           |                          |                                                    |  |